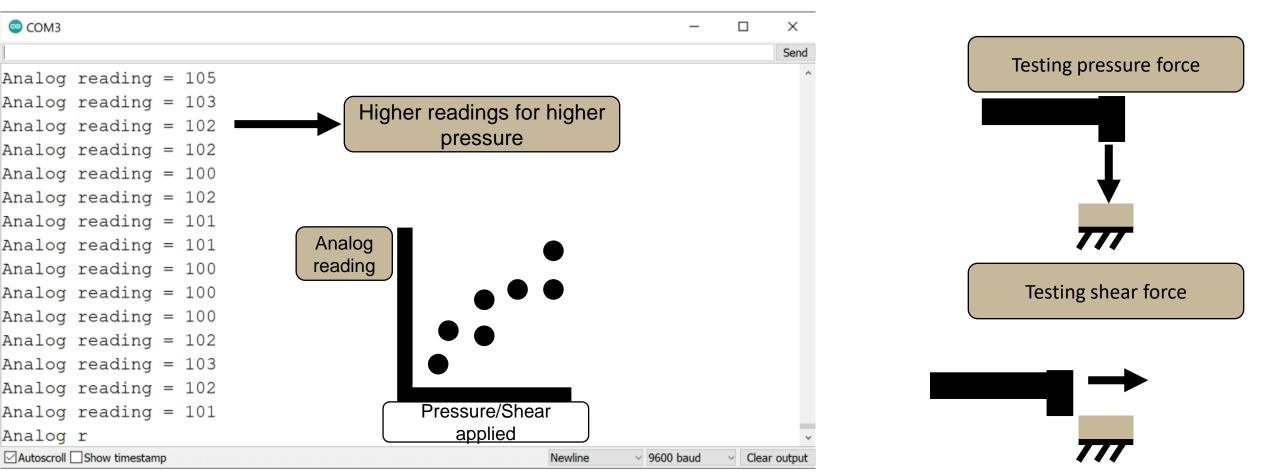

# **Initial Testing**

# **Initial Testing**

David Adams

Department of Mechanical Engineering

| Force (N) | Response |
|-----------|----------|
| 6         | 17       |
| 8         | 34       |
| 16        | 70       |
| 25        | 131      |
| 43        | 181      |
| 60        | 283      |
| 90        | 420      |