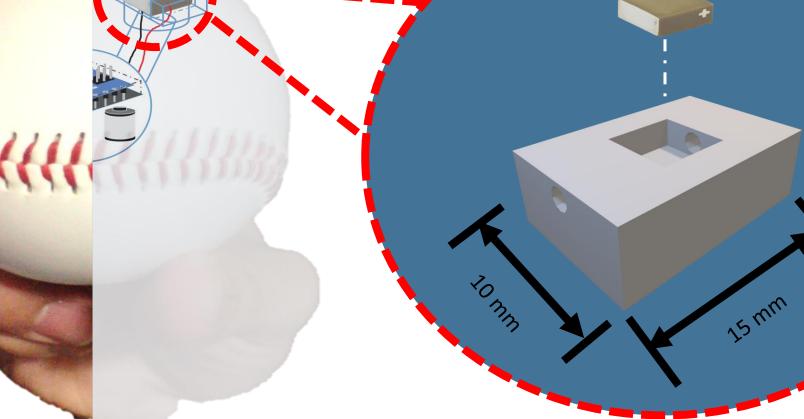

#### **Concept Design**

**Charles Whitaker** 

5 mm

#### **Concept Design**

Piezo Sensors

3D Printed Housing

Arduino Blue Nano

Lithiumion Battery

Department of Mechanical Engineering