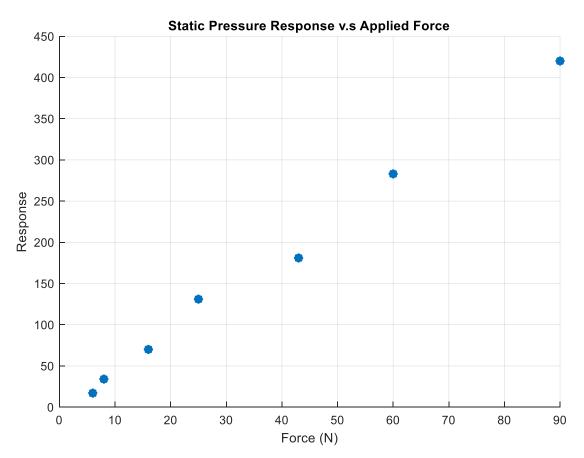

# **Initial Testing**

David Adams

Department of Mechanical Engineering

| Force (N) | Response |
|-----------|----------|
| 6         | 17       |
| 8         | 34       |
| 16        | 70       |
| 25        | 131      |
| 43        | 181      |
| 60        | 283      |
| 90        | 420      |

|           |          | <sup>450</sup> Г            |
|-----------|----------|-----------------------------|
| Force (N) | Response | 400 -                       |
| 6         | 17       | 350 -                       |
| 8         | 34       | 300 -                       |
| 16        | 70       | 8 250 -<br>0 200 -<br>200 - |
| 25        | 131      |                             |
| 43        | 181      | 150 -<br>100 -              |
| 60        | 283      | 50 -                        |
| 90        | 420      | 0                           |
|           |          | 0                           |