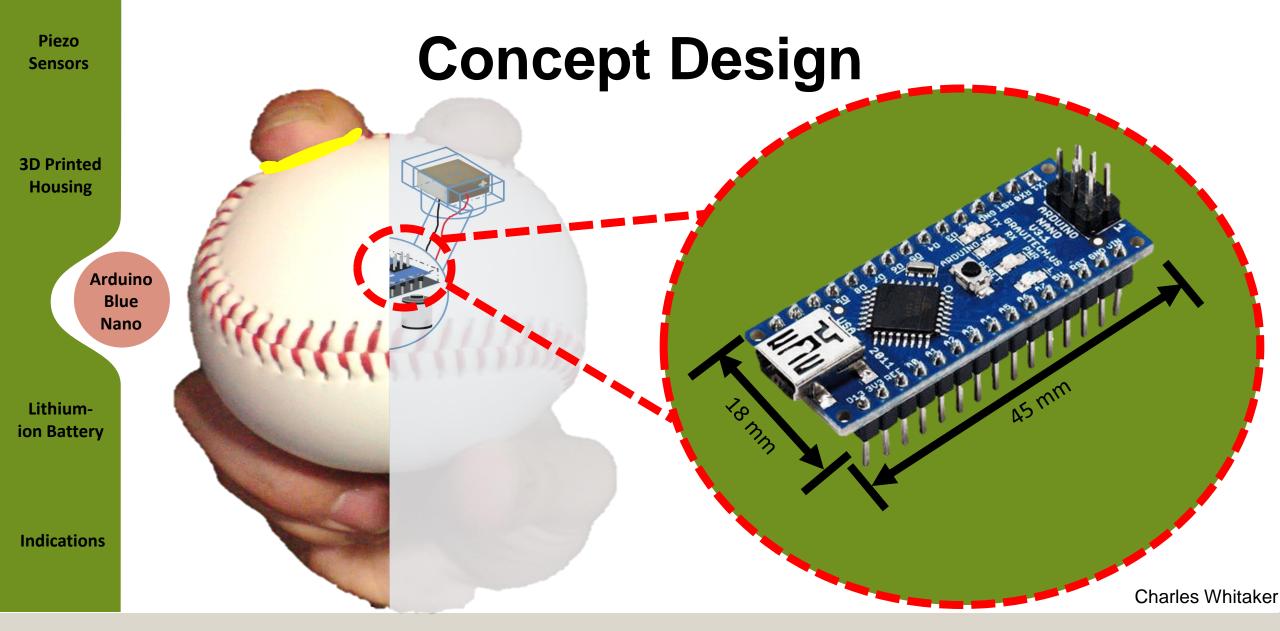

#### **Concept Design**

**Charles Whitaker** 

5 mm

#### **Concept Design**

Piezo Sensors

3D Printed Housing

Arduino Blue Nano

Lithiumion Battery

Department of Mechanical Engineering