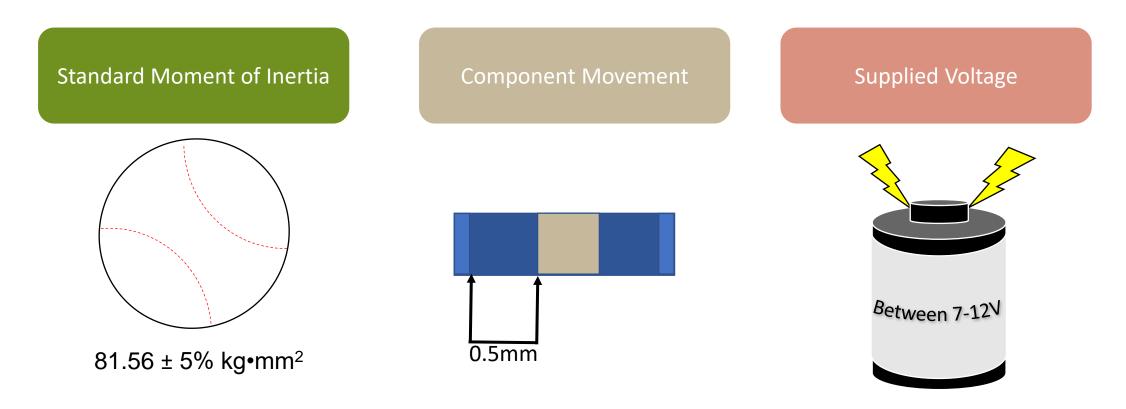

#### **Targets And Metrics**

**Charles Whitaker** 

22

Department of Mechanical Engineering

#### **Targets And Metrics**

Piezo Sensors

3D Printed Housing

> Arduino Blue Nano

Lithiumion Battery

Indications