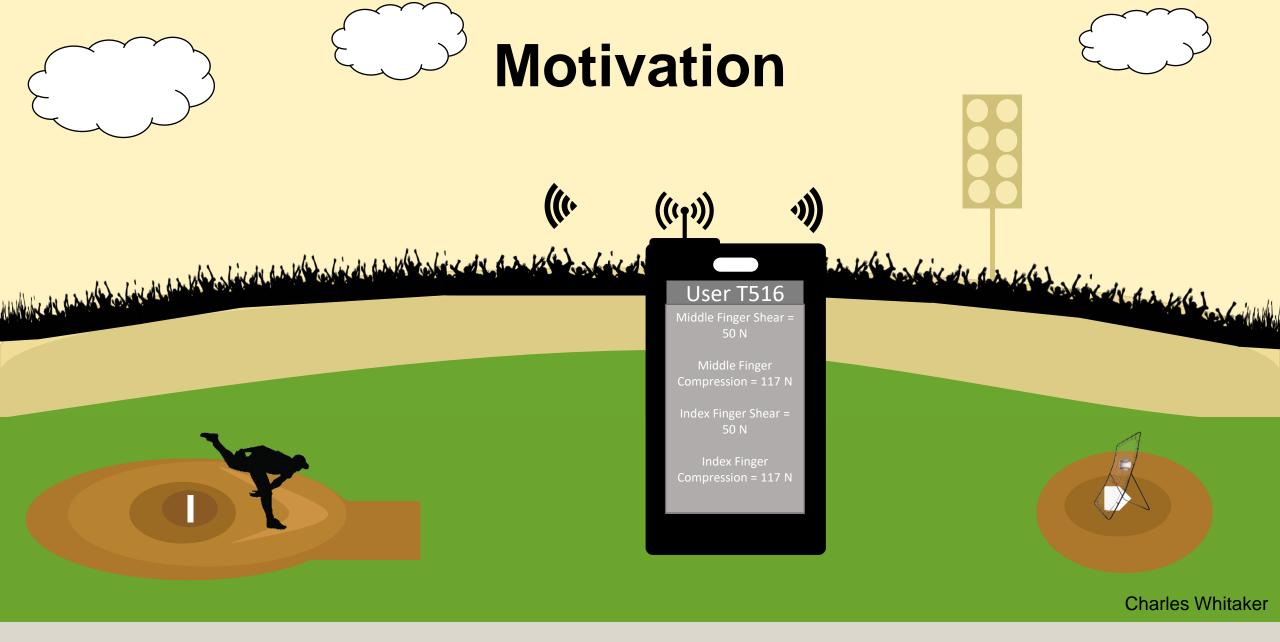

# Instrumented Baseball

David Adams | Mathew Brown | Riley Ferrer | Yanni Giannareas | Charles Whitaker

**TEAM 516** 

#### Meet Team 516



**Charles Whitaker** 



#### **Sponsor and Advisor**



FAMU-FSU College of Engineering

Charles Whitaker

3



**Department of Mechanical Engineering** 

#### **Project Objective**



Charles Whitaker



Department of Mechanical Engineering

#### Background



Charles Whitaker

























































#### **Customer Needs**



Charles Whitaker

#### **Functional Decomposition**



Charles Whitaker

20



Department of Mechanical Engineering

#### **Functional Decomposition**



Engineering

#### **Targets And Metrics**



**Charles Whitaker** 

22



Department of Mechanical Engineering

#### **Targets And Metrics**





Piezo Sensors

3D Printed Housing

> Arduino Blue Nano

Lithiumion Battery

Indications

#### **Concept Design**



**Charles Whitaker** 

5 mm













#### **Concept Design**





Piezo Sensors

3D Printed Housing

Arduino Blue Nano

Lithiumion Battery



Department of Mechanical Engineering



# **Initial Prototyping**



Department of Mechanical Engineering



# **Initial Testing**





# **Initial Testing**









David Adams



Department of Mechani