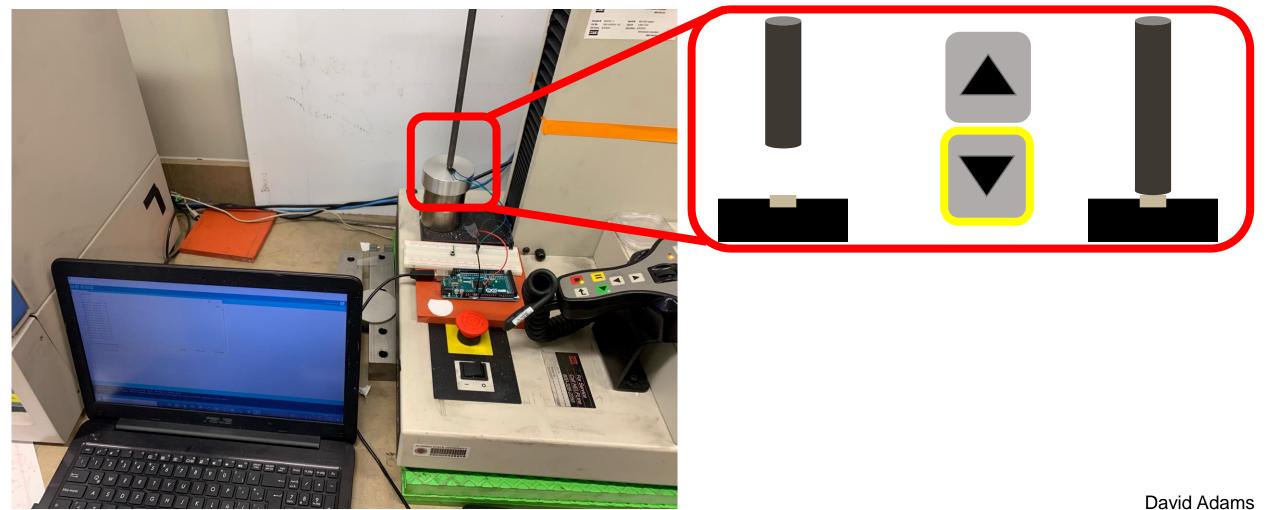

# **Initial Testing**

# **Initial Testing**

David Adams

Department of Mechanical Engineering

| Force (N) | Response |
|-----------|----------|
| 6         | 17       |
| 8         | 34       |
| 16        | 70       |
| 25        | 131      |
| 43        | 181      |
| 60        | 283      |
| 90        | 420      |