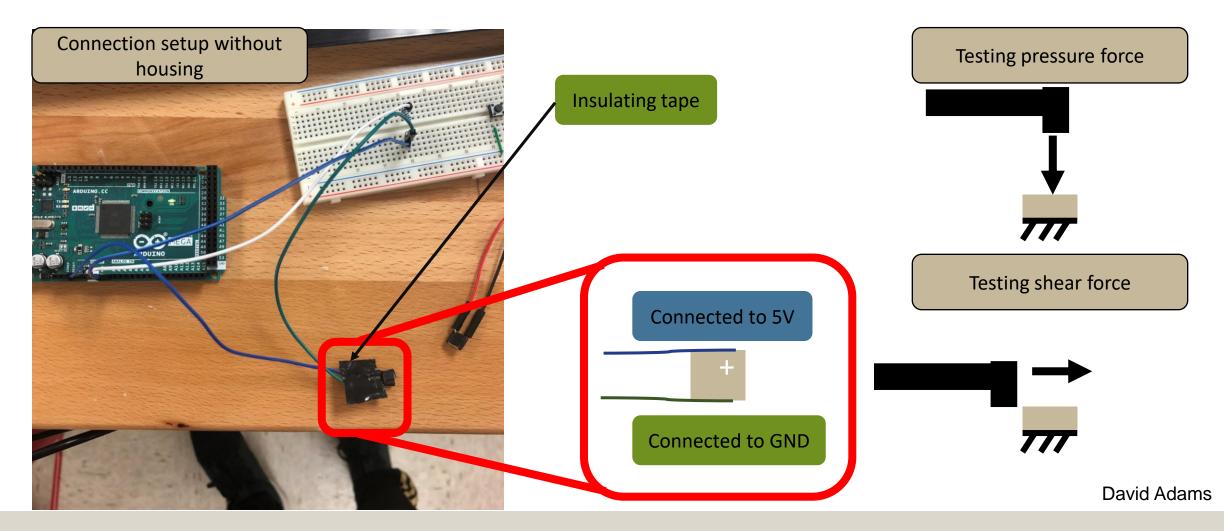

# **Initial Prototyping**

Department of Mechanical Engineering

# **Initial Testing**