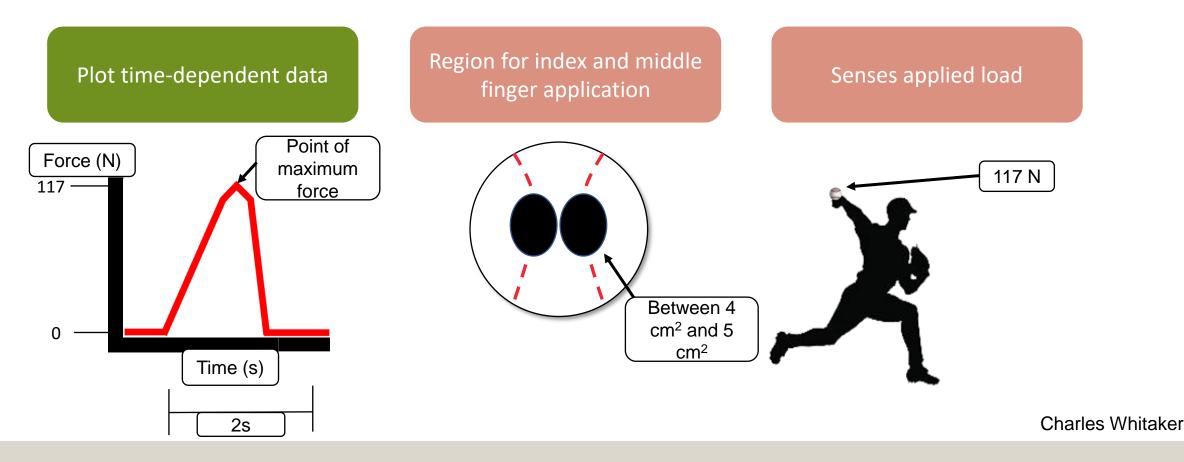

#### **Targets And Metrics**

**Charles Whitaker** 

22

Department of Mechanical Engineering

#### **Targets And Metrics**

Piezo Sensors

3D Printed Housing

> Arduino Blue Nano

Lithiumion Battery

Indications