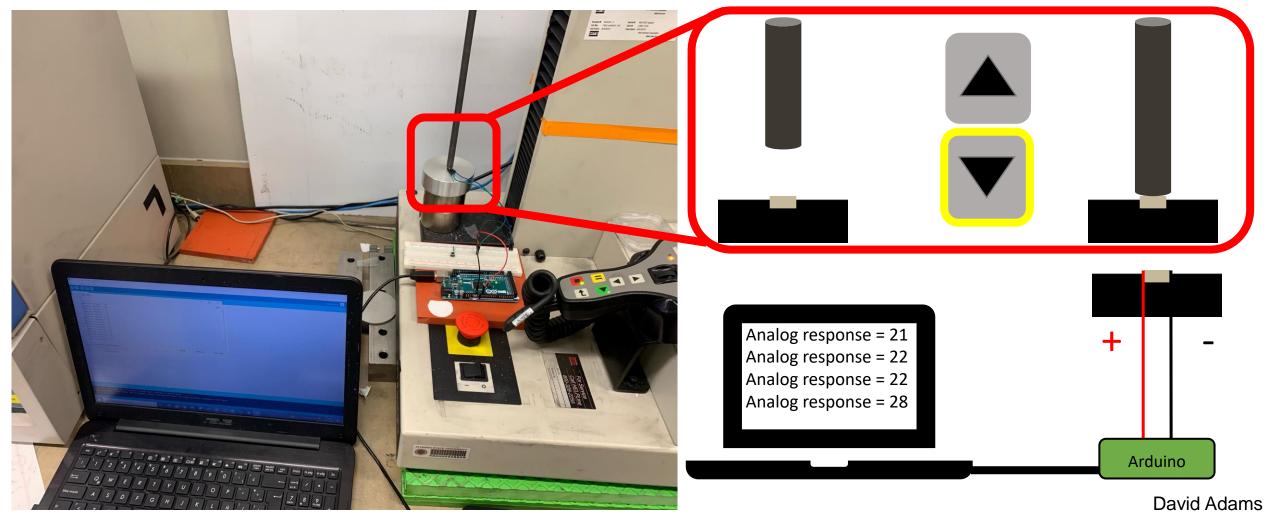

# **Initial Testing**

# **Initial Testing**

David Adams

Department of Mechanical Engineering

| Force (N) | Response |
|-----------|----------|
| 6         | 17       |
| 8         | 34       |
| 16        | 70       |
| 25        | 131      |
| 43        | 181      |
| 60        | 283      |
| 90        | 420      |