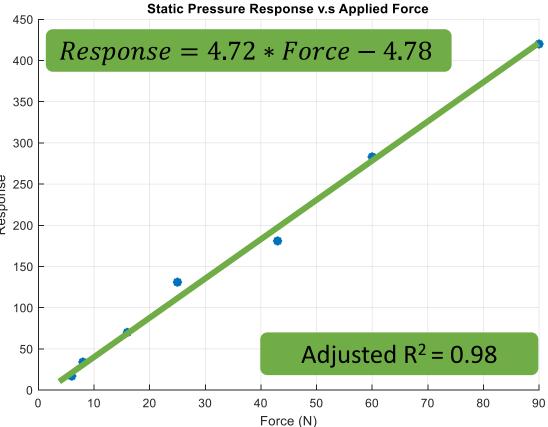

# **Initial Testing**

David Adams

Department of Mechanical Engineering

| Force (N) | Response |
|-----------|----------|
| 6         | 17       |
| 8         | 34       |
| 16        | 70       |
| 25        | 131      |
| 43        | 181      |
| 60        | 283      |
| 90        | 420      |

|           |          | <sup>450</sup> Г            |
|-----------|----------|-----------------------------|
| Force (N) | Response | 400 -                       |
| 6         | 17       | 350 -                       |
| 8         | 34       | 300 -                       |
| 16        | 70       | 8 250 -<br>0 200 -<br>200 - |
| 25        | 131      |                             |
| 43        | 181      | 150 -<br>100 -              |
| 60        | 283      | 50 -                        |
| 90        | 420      | 0                           |
|           |          | 0                           |