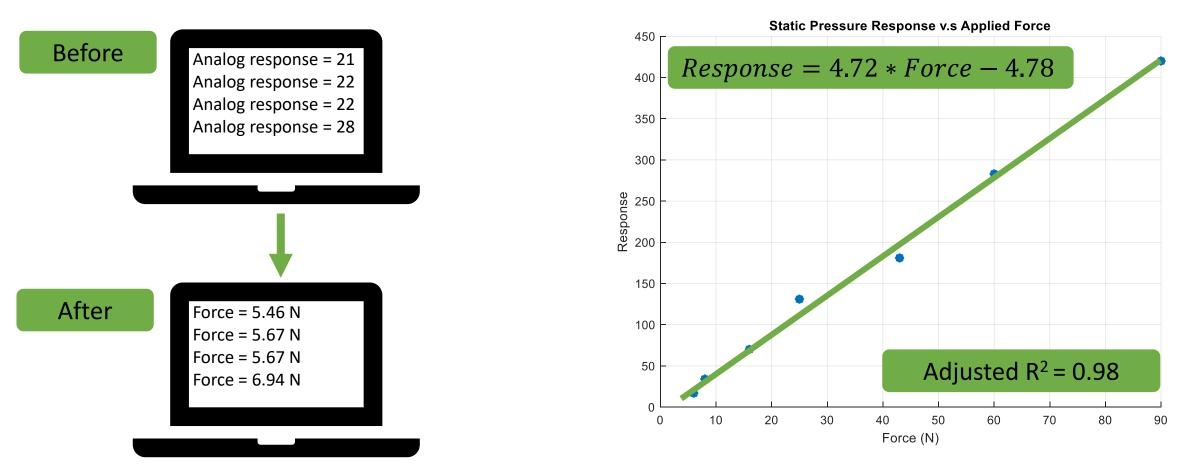

# **Initial Testing**

# **Initial Testing**

David Adams

Department of Mechanical Engineering

| Force (N) | Response |
|-----------|----------|
| 6         | 17       |
| 8         | 34       |
| 16        | 70       |
| 25        | 131      |
| 43        | 181      |
| 60        | 283      |
| 90        | 420      |

|           |          | <sup>450</sup> Г            |
|-----------|----------|-----------------------------|
| Force (N) | Response | 400 -                       |
| 6         | 17       | 350 -                       |
| 8         | 34       | 300 -                       |
| 16        | 70       | 8 250 -<br>0 200 -<br>200 - |
| 25        | 131      |                             |
| 43        | 181      | 150 -<br>100 -              |
| 60        | 283      | 50 -                        |
| 90        | 420      | 0                           |
|           |          | 0                           |