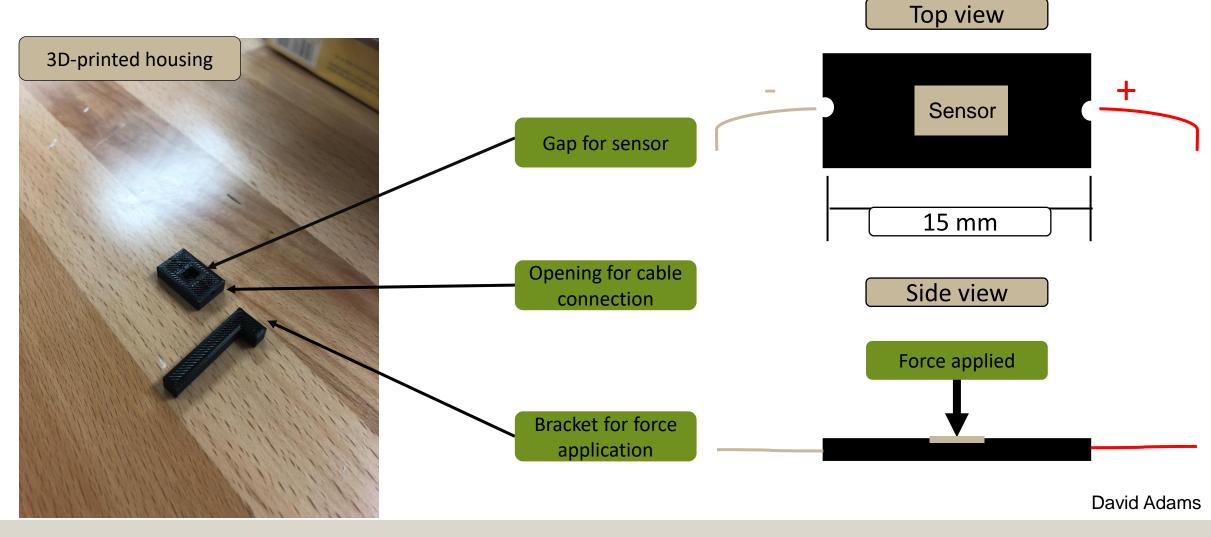

#### **Concept Design**

**Charles Whitaker** 

5 mm

#### **Concept Design**

Piezo Sensors

3D Printed Housing

Arduino Blue Nano

Lithiumion Battery

Department of Mechanical Engineering