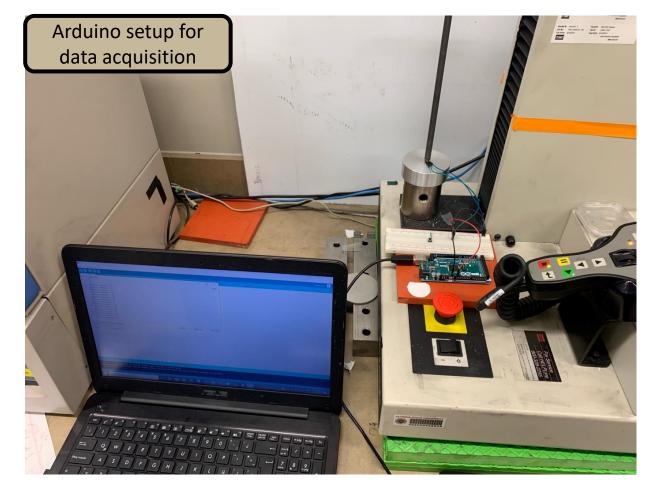

# **Initial Testing**

# **Initial Testing**

David Adams

Department of Mechanical Engineering

| Force (N) | Response |
|-----------|----------|
| 6         | 17       |
| 8         | 34       |
| 16        | 70       |
| 25        | 131      |
| 43        | 181      |
| 60        | 283      |
| 90        | 420      |