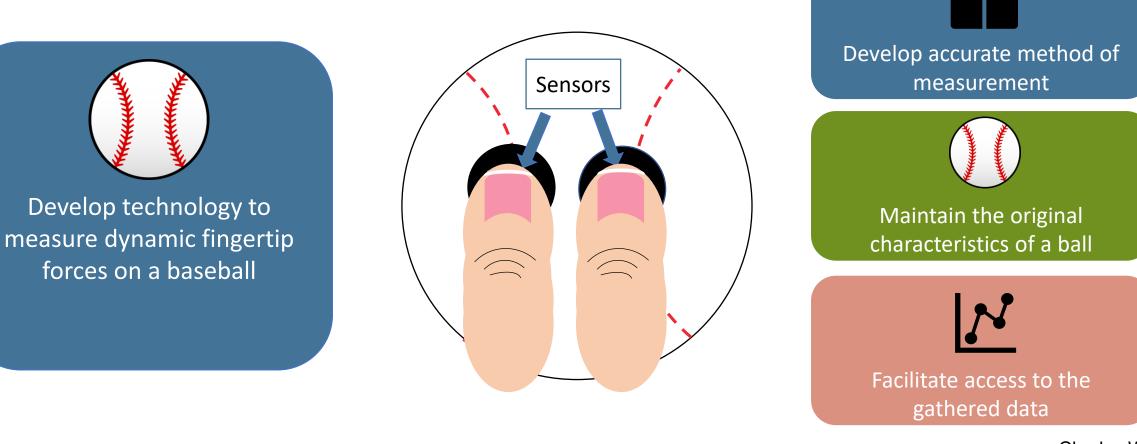

# Instrumented Baseball

David Adams | Mathew Brown | Riley Ferrer | Yanni Giannareas | Charles Whitaker

**TEAM 516** 

#### Meet Team 516



**Charles Whitaker** 



#### **Sponsor and Advisor**



FAMU-FSU College of Engineering

Charles Whitaker

3



**Department of Mechanical Engineering** 

#### **Project Objective**



Charles Whitaker



Department of Mechanical Engineering

#### Background



Charles Whitaker

























































#### **Customer Needs**



Charles Whitaker

#### **Functional Decomposition**



Charles Whitaker

20



Department of Mechanical Engineering

#### **Functional Decomposition**



Engineering

#### **Targets And Metrics**



**Charles Whitaker** 

22



Department of Mechanical Engineering

#### **Targets And Metrics**





Piezo Sensors

3D Printed Housing

> Arduino Blue Nano

Lithiumion Battery

Indications

#### **Concept Design**



**Charles Whitaker** 

5 mm













#### **Concept Design**





Piezo Sensors

3D Printed Housing

Arduino Blue Nano

Lithiumion Battery



Department of Mechanical Engineering



# **Initial Protot