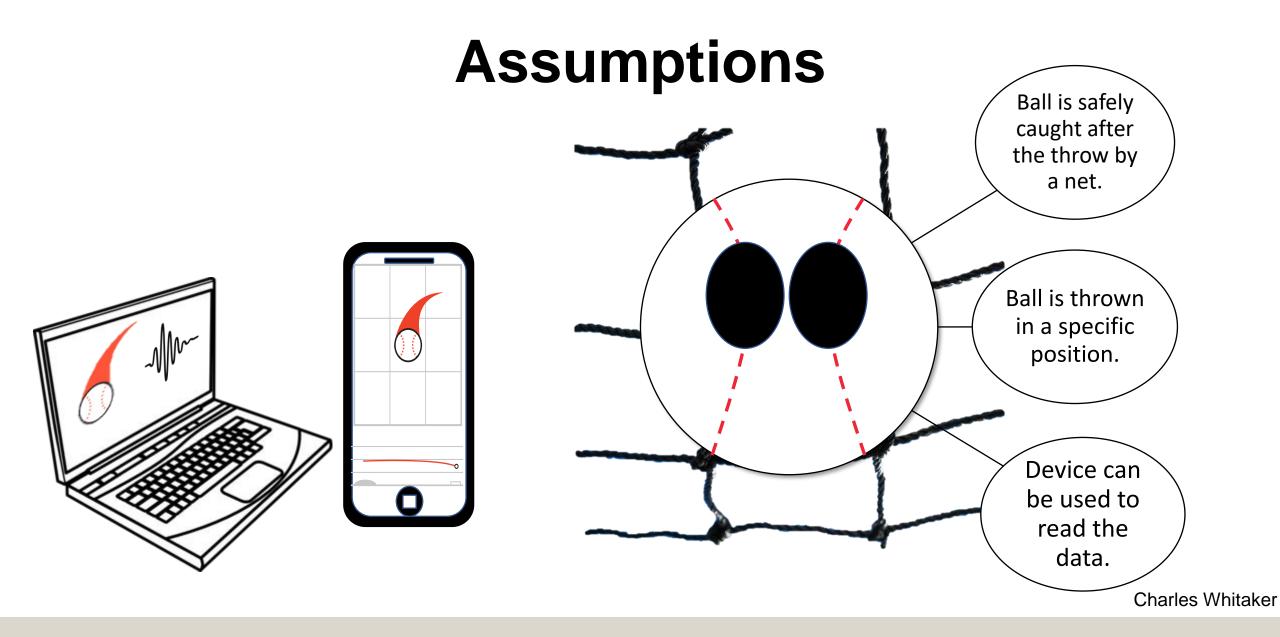

# Instrumented Baseball

David Adams | Mathew Brown | Riley Ferrer | Yanni Giannareas | Charles Whitaker

**TEAM 516** 

#### Meet Team 516



**Charles Whitaker** 



#### **Sponsor and Advisor**



FAMU-FSU College of Engineering

Charles Whitaker

3



**Department of Mechanical Engineering** 

#### **Project Objective**



Charles Whitaker



Department of Mechanical Engineering

#### Background



Charles Whitaker

























































#### **Customer Needs**



Charles Whitaker

#### **Functional Decomposition**



Charles Whitaker

20



Department of Mechanical Engineering

#### **Functional Decomposition**



Engineering

#### **Targets And Metrics**



**Charles Whitaker** 

22



Department of Mechanical Engineering

#### **Targets And Metrics**





Piezo Sensors

3D Printed Housing

> Arduino Blue Nano

Lithiumion Battery

Indications

#### **Concept Design**



**Charles Whitaker** 

5 mm













#### **Concept Design**





Piezo Sensors

3D Printed Housing

Arduino Blue Nano

Lithiumion Battery



Department of Mechanical Engineering



# **Initial Prototyping**



Department of Mechanical Engineering



# **Initial Testing**





# **Initial Testing**









David Adams



Department of Mechanical