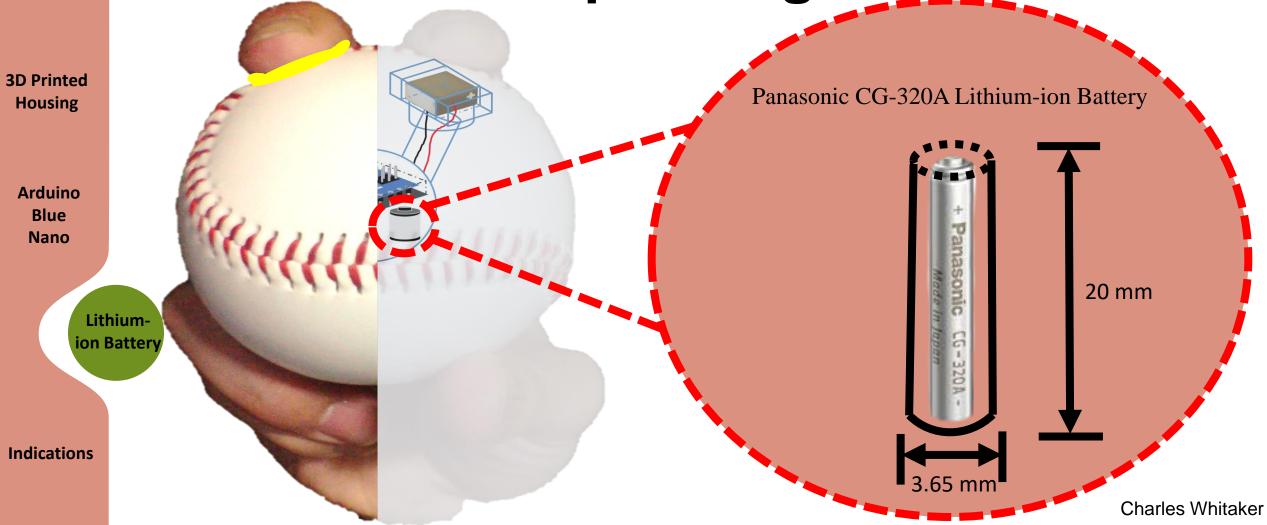

#### **Concept Design**

**Charles Whitaker** 

5 mm

#### **Concept Design**

Piezo Sensors

3D Printed Housing

Arduino Blue Nano

Lithiumion Battery

Department of Mechanical Engineering