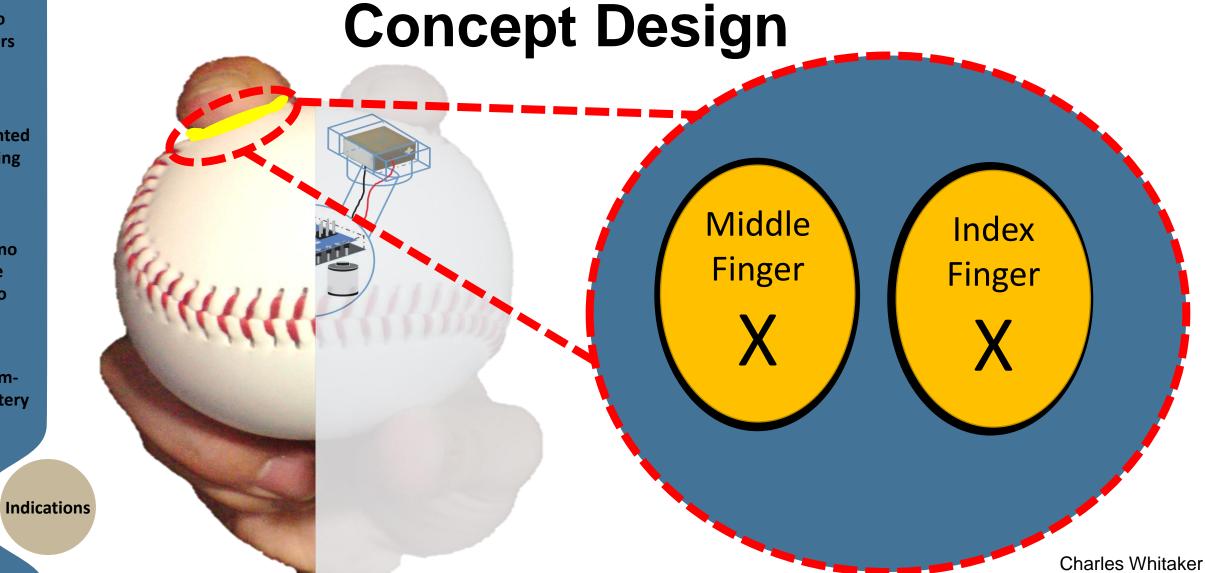

#### **Concept Design**

**Charles Whitaker** 

5 mm

#### **Concept Design**

Piezo Sensors

3D Printed Housing

Arduino Blue Nano

Lithiumion Battery

Department of Mechanical Engineering