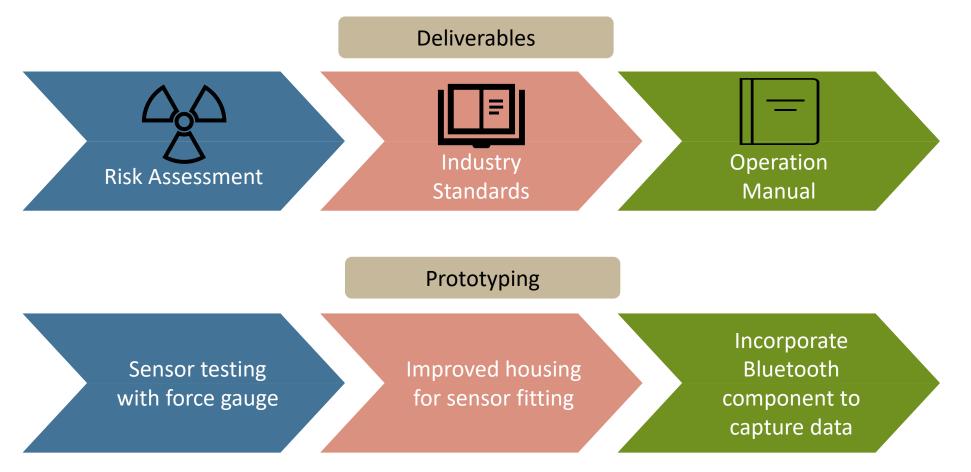

|
| 8         | 34       |
| 16        | 70       |
| 25        | 131      |
| 43        | 181      |
| 60        | 283      |
| 90        | 420      |





|           |          | <sup>450</sup> Г            |
|-----------|----------|-----------------------------|
| Force (N) | Response | 400 -                       |
| 6         | 17       | 350 -                       |
| 8         | 34       | 300 -                       |
| 16        | 70       | 8 250 -<br>0 200 -<br>200 - |
| 25        | 131      |                             |
| 43        | 181      | 150 -<br>100 -              |
| 60        | 283      | 50 -                        |
| 90        | 420      | 0                           |
|           |          | 0                           |









#### **Future Work**







# Instrumented Baseball

David Adams | Mathew Brown | Riley Ferrer | Yanni Giannareas | Charles Whitaker

**TEAM 516**