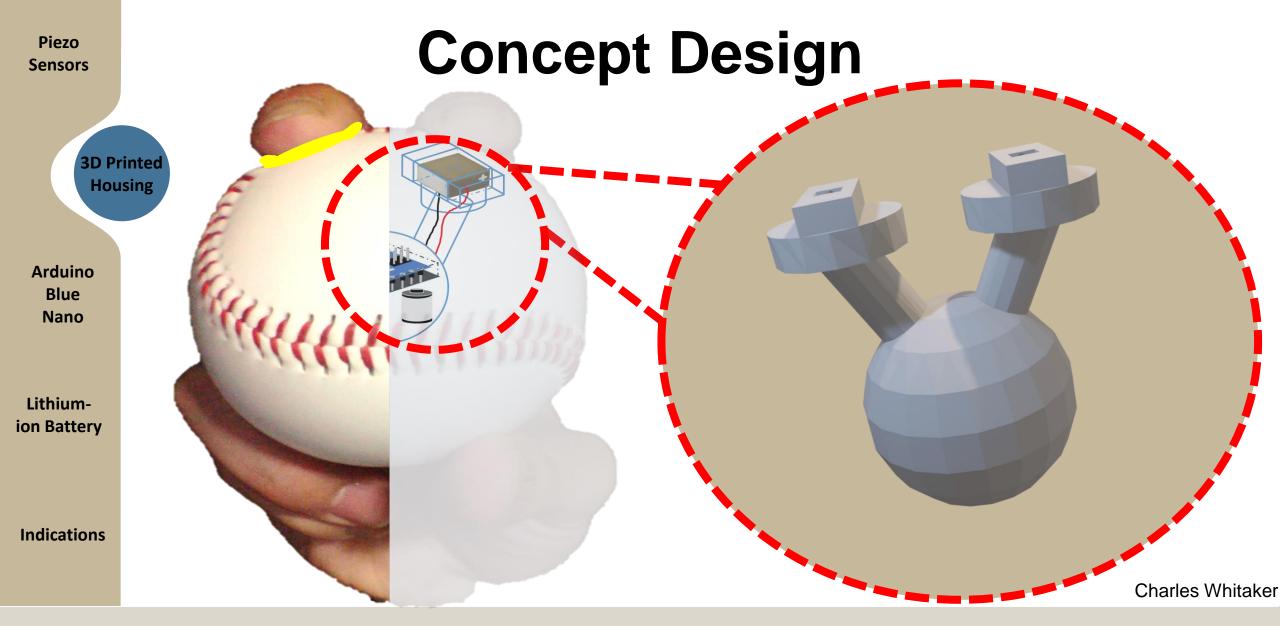

#### **Concept Design**

**Charles Whitaker** 

5 mm

#### **Concept Design**

Piezo Sensors

3D Printed Housing

Arduino Blue Nano

Lithiumion Battery

Department of Mechanical Engineering